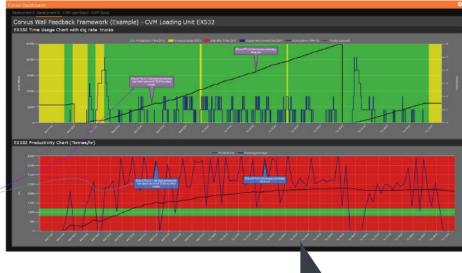

During a shift, supervisors can identify issues that may affect production and take immediate action to rectify those problems. Our unique Corvus Wall software gives supervisors an instant snapshot of mine operations on mobile devices, desktop computers and display monitors.

## Increased productivity and profitability

Identify challenges and opportunities then adjust in real-time for better productivity.

- Immediate and measurable operational and financial benefits
- · Practical, easy-to-use applications that enhance information and improve operational efficiency.
- Ground-breaking new mobile apps Corvus Live Monitor, Corvus Dashboard and Corvus Wall that provide a window into your mine and equipment status in near real time in the palm of your hand.