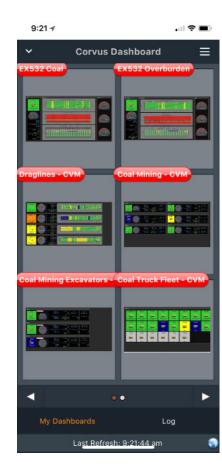

During a shift, supervisors can identify issues that may affect production and take immediate action to rectify those problems. Our unique Corvus Wall software gives supervisors an instant snapshot of mine operations on mobile devices, desktop computers and display monitors.

Using Corvus Wall, Corvus Live Monitor and Corvus Dashboard mobile apps, supervisors can take immediate action to address problems that may affect production - including weather delays, breakdowns, damaged or faulty vehicles and long truck queues at loaders.