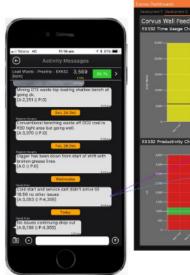

During a shift, supervisors can identify issues that may affect production and take immediate action to rectify those problems. Our unique Corvus Wall software gives supervisors an instant snapshot of mine operations on mobile devices, desktop computers and display monitors.

Using Corvus Wall, Corvus Live Monitor and Corvus Dashboard mobile apps, supervisors can take immediate action to address problems that may affect production - including weather delays, breakdowns, damaged or faulty vehicles and long truck queues at loaders.